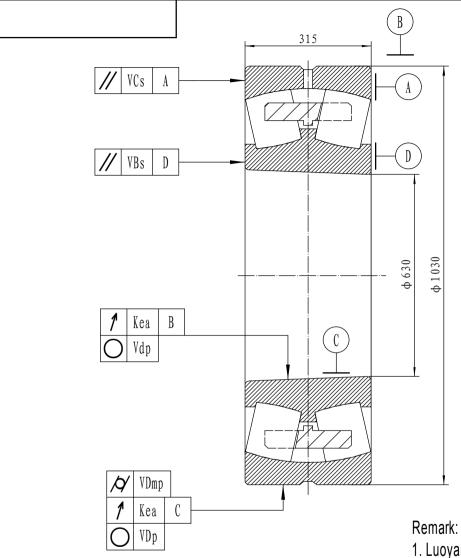

1. Luoyang Jiecheng Bearing Technology Co., Ltd is a technical Inc, specialize in designing and manufacturing spherical roller bearing, we can design and manufactur spherical roller bearing according to client's requirement. 2. This drawing is reference for user, if you need formal drawing, please contact with us sales@jcb-bearing.com, the official drawing will be sent after order confirmation.

| rated load |       | limiting speed |     |                    | Weight                                                                        |  | Luoyang Jiecheng Bearing Technology Co., Ltd                                   |
|------------|-------|----------------|-----|--------------------|-------------------------------------------------------------------------------|--|--------------------------------------------------------------------------------|
| Cr         | Cor   | Grease         | oil | 231/630CAK         | 1050                                                                          |  |                                                                                |
| 10500      | 20800 | 190            | 260 |                    |                                                                               |  | Add: D1805, No.3 Lianmeng road, Luoyang, Henan, China.<br>Postal: 471003       |
|            |       |                |     | Material:GCr15SiMn | Phone: +86-379-68611678<br>Fax: +86-379-68611679 E-mail:sales@jcb-bearing.com |  | Phone: +86-379-68611678<br>Fa×: +86-379-68611679 E-mail: sales@jcb-bearing.com |